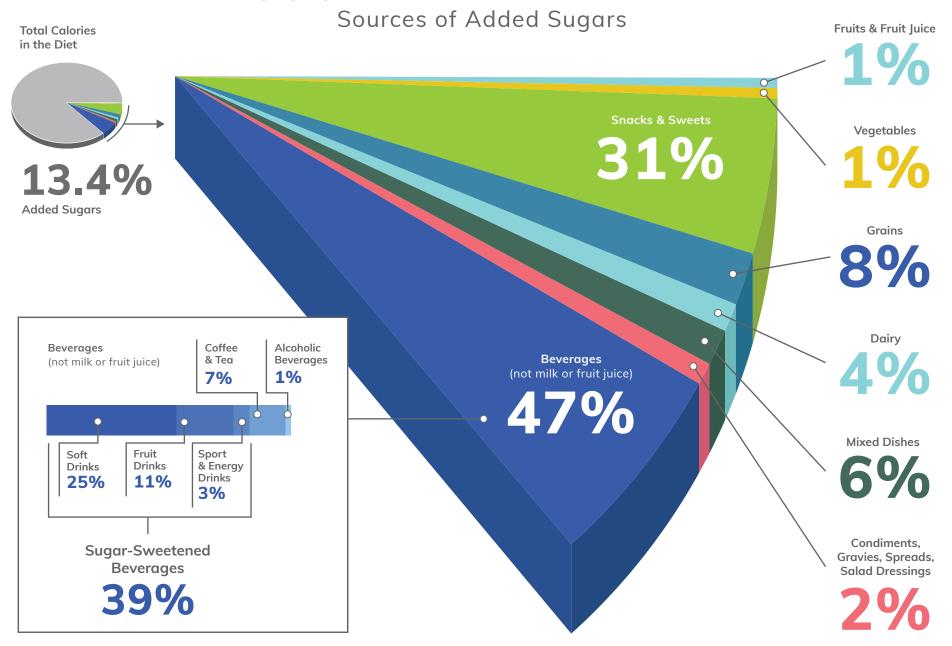

## SUGAR AND THE DIET



<sup>&</sup>lt;sup>1</sup> U.S. Department of Agriculture, Agricultural Research Service, Beltsville Human Nutrition Research Center, Food Surveys Research Group, Beltsville, Maryland, Food Patterns Equivalents Databases and Datasets. Available at: http://www.ars.usda.gov/Services/docs.htm?docid=23869. Accessed April 10, 2018.



<sup>&</sup>lt;sup>11</sup> U.S. Department of Health and Human Services and U.S. Department of Agriculture. 2015–2020 Dietary Guidelines for Americans. 8th Edition. December 2015. Available at http://health.gov/dietaryguidelines/2015/guidelines/.